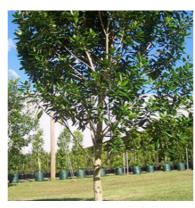

#### **TREES**

| SPECIES                                                                                                                        | COMMON NAME                                                                | SIZE HxW                                   |
|--------------------------------------------------------------------------------------------------------------------------------|----------------------------------------------------------------------------|--------------------------------------------|
| ZELKOVA SERRATA 'GREEN VASE'<br>LAGERSTROEMIA INDICA 'NATCHEZ'<br>PRUNUS SEKIYAMA 'KANZAN'<br>TRISTANIOPSIS LAURINA 'LUSCIOUS' | GREEN VASE ZELKOVA<br>CREPE MYRTLE<br>KANZAN FLOWERING CHERRY<br>WATER GUM | 14m x 10m<br>8m x 6m<br>5m x 3m<br>8m x 5m |
| HEDGING                                                                                                                        |                                                                            |                                            |
| SPECIES                                                                                                                        | COMMON NAME                                                                | SPACING                                    |
| PITTOSPORUM TENUIFOLIUM<br>WESTRINGIA FRUTICOSA                                                                                | PITTOSPORUM 'OZBREED' AUSSIE BOX                                           | 750mm<br>500mm                             |
| LOW PLANTING                                                                                                                   |                                                                            |                                            |
| SPECIES                                                                                                                        | COMMON NAME                                                                | SPACING                                    |
| LIRIOPE MUSCARI 'JUST RIGHT'<br>LOMANDRA LONGIFOLIA 'TANIKA'                                                                   | BLUE TURF LILY<br>MAT RUSH                                                 | 6/m²<br>6/m²                               |
| GROUNDCOVERS                                                                                                                   |                                                                            |                                            |
| SPECIES                                                                                                                        | COMMON NAME                                                                | SPACING                                    |
| MYOPORUM PARVIFOLIUM TRACHELOSPERMUM JASMINOIDES                                                                               | CREEPING BOOBIALLA<br>CHINESE STAR JASMINE                                 | 3/m²<br>6/m²                               |

ZELKOVA SERRATA 'GREEN VASE'

WESTRINGIA FRUTICOSA

TRISTANIOPSIS LAURINA 'LUSCIOUS'

'JUST RIGHT'

LAGERSTROEMIA INDICA

LOMANDRA LONGIFOLIA 'TANIKA'

PRUNUS SEKIYAMA 'KANZAN'

MYOPORUM PARVIFOLIUM