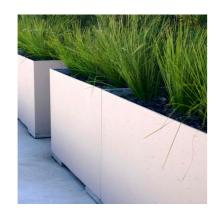

#### 4- TERRACE AREA / ENTRY

- NEW CONCRETE PAVING
- BENCH SEATING LOCATED ALONG ENTRY RAMP
- BIKE RACKS TO TOP OF STAIRS
- PLANTER BOXES WITH ACCENT FEATURE PLANTING TO TERRACE AREA
- BENCH AND TABLE STREET FURNITURE TO TERRACE AREA
- POTENTIAL FOR EXISTING PLAQUES/MEMORIALS TO BE INCORPORATED

### **SURFACES / FIXTURES IMAGERY**

**CONCRETE PAVING** POTENTIAL TO INCORPORATE PATTERNING VIA SHOTBLAST / ETCHING / STAMPING

**PLANTER BOXES** POSITIONED AT ENTRIES WITH FEATURE PLANTING

**BENCH SEATING** 