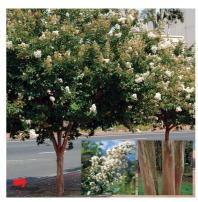

#### **TREES**

| SPECIES                                                                                                                        | COMMON NAME                                                                | SIZE HxW                                   |
|--------------------------------------------------------------------------------------------------------------------------------|----------------------------------------------------------------------------|--------------------------------------------|
| ZELKOVA SERRATA 'GREEN VASE'<br>LAGERSTROEMIA INDICA 'NATCHEZ'<br>PRUNUS SEKIYAMA 'KANZAN'<br>TRISTANIOPSIS LAURINA 'LUSCIOUS' | GREEN VASE ZELKOVA<br>CREPE MYRTLE<br>KANZAN FLOWERING CHERRY<br>WATER GUM | 14m x 10m<br>8m x 6m<br>5m x 3m<br>8m x 5m |
| HEDGING                                                                                                                        |                                                                            |                                            |
| SPECIES                                                                                                                        | COMMON NAME                                                                | SPACING                                    |
| PITTOSPORUM TENUIFOLIUM<br>WESTRINGIA FRUTICOSA                                                                                | PITTOSPORUM 'OZBREED' AUSSIE BOX                                           | 750mm<br>500mm                             |
| LOW PLANTING                                                                                                                   |                                                                            |                                            |
| SPECIES                                                                                                                        | COMMON NAME                                                                | SPACING                                    |
| LIRIOPE MUSCARI 'JUST RIGHT'<br>LOMANDRA LONGIFOLIA 'TANIKA'                                                                   | BLUE TURF LILY<br>MAT RUSH                                                 | 6/m²<br>6/m²                               |
| GROUNDCOVERS                                                                                                                   |                                                                            |                                            |
| SPECIES                                                                                                                        | COMMON NAME                                                                | SPACING                                    |
| MYOPORUM PARVIFOLIUM TRACHELOSPERMUM JASMINOIDES                                                                               | CREEPING BOOBIALLA<br>CHINESE STAR JASMINE                                 | 3/m²<br>6/m²                               |

ZELKOVA SERRATA 'GREEN VASE'

WESTRINGIA FRUTICOSA

TRISTANIOPSIS LAURINA 'LUSCIOUS'

'JUST RIGHT'

LAGERSTROEMIA INDICA

LOMANDRA LONGIFOLIA 'TANIKA'

PRUNUS SEKIYAMA 'KANZAN'

MYOPORUM PARVIFOLIUM