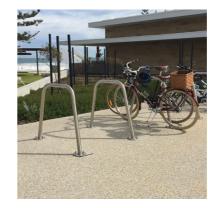

E STAR JASMINE                                 | 3/m²<br>6/m²                               |

#### MINIMUM STOCK SIZES

EXSITING SPECIES ON SITE

TREES- 45L / 2.0m HIGH LOW PLANTING- 140mm POT GROUNDCOVERS- 140mm POT HEDGING- 200mm POT

ADDITIONAL PLANTING SPECIES TO BE IDENTIFIED IN DETAILED DESIGN TO MATCH



ZELKOVA SERRATA 'GREEN VASE'



WESTRINGIA FRUTICOSA



TRISTANIOPSIS LAURINA 'LUSCIOUS'



'JUST RIGHT'



LAGERSTROEMIA INDICA

LOMANDRA LONGIFOLIA 'TANIKA'



PRUNUS SEKIYAMA 'KANZAN'





MYOPORUM PARVIFOLIUM



TRACHELOSPERMUM JASMINOIDES

### **SURFACES / FIXTURES IMAGERY**



**CONCRETE PAVING** POTENTIAL TO INCORPORATE PATTERNING VIA SHOTBLAST / ETCHING / STAMPING



**PLANTER BOXES** POSITIONED AT ENTRIES WITH FEATURE PLANTING



**BENCH SEATING** 



**PICNIC SETTING** 



**BIKE RACKS** 

**MATERIALS**