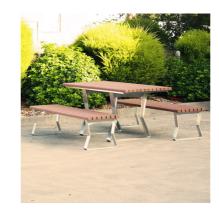

ING BOOBIALLA<br>CHINESE STAR JASMINE                                 | 3/m²<br>6/m²                               |

#### MINIMUM STOCK SIZES

EXSITING SPECIES ON SITE

TREES- 45L / 2.0m HIGH LOW PLANTING- 140mm POT GROUNDCOVERS- 140mm POT HEDGING- 200mm POT

ADDITIONAL PLANTING SPECIES TO BE IDENTIFIED IN DETAILED DESIGN TO MATCH



ZELKOVA SERRATA 'GREEN VASE'



WESTRINGIA FRUTICOSA



TRISTANIOPSIS LAURINA 'LUSCIOUS'



'JUST RIGHT'



LAGERSTROEMIA INDICA

LOMANDRA LONGIFOLIA 'TANIKA'



PRUNUS SEKIYAMA 'KANZAN'





MYOPORUM PARVIFOLIUM



TRACHELOSPERMUM JASMINOIDES

### **SURFACES / FIXTURES IMAGERY**



**CONCRETE PAVING** POTENTIAL TO INCORPORATE PATTERNING VIA SHOTBLAST / ETCHING / STAMPING



**PLANTER BOXES** POSITIONED AT ENTRIES WITH FEATURE PLANTING



**BENCH SEATING** 



**PICNIC SETTING** 



**BIKE RACKS** 

**MATERIALS**