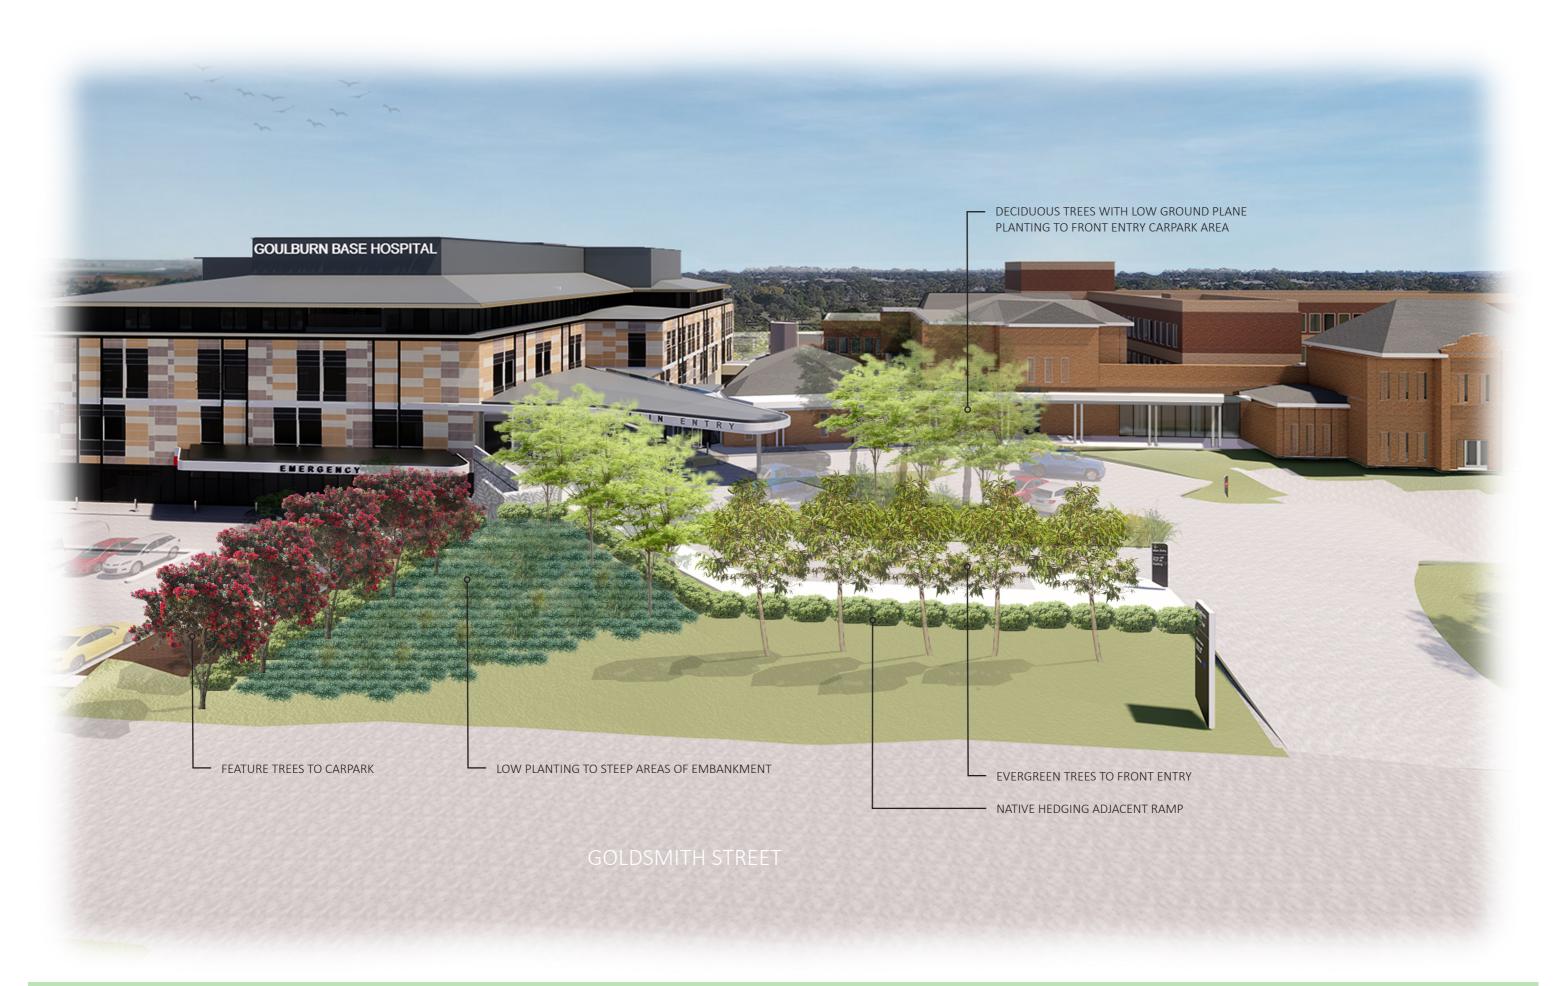

#### ENTRY AND LOWER GROUND CARPARK

- 1- SEATING AREA BENEATH EXISTING TREES WITH COMPACTED DECOMPOSED GRANITE SURFACE, STREET FURNITURE AND PLANTINGS INCLUDING ROSES RELOCATED FROM EXISTING MATERNITY AREA (PART OF FINAL WORKS)
- 2- LOW PLANTING AND TREES TO CENTRE OF NEW PARKING AREA
- 3- SPRAY GRASSING, GROUNDCOVER AND TREE PLANTING TO EMBANKMENT
- 4- NEW CONCRETE PAVING TO PATHS AND TERRACE. PLANTER BOXES WITH FEATURE PLANTING, BIKE RACKS AND STREET FURNITURE TO TERRACE AREA.
- 5- PLANTING TO AREA VISIBLE FROM PATIENT FLOW ADMIN AREA AND
  GROUND FLOOR WAITING AREA. NEW PAVING TO EXISTING FIRE STAIRS, GREEN
  WALL/CLIMBERS TO FIRE STAIR CAGE
- 6- CONCRETE FOOTPATH FROM CARPARK SURFACE TO ENTRY. NEW BENCH SEAT, BIKE RACKS AND DECIDUOUS TREES
- 7- LOW LEVEL PLANTING TO CARPARK SURROUNDS SEE J18-00478-SK002 FOR FURTHER INFORMATION

#### **OUTDOOR TERRACE, STAFF / FLEET CARPARK AND SERVICE ROAD**

- 8- OUTDOOR TERRACE WITH VARYING SURFACE TREATMENTS, PLANTER BEDS TO EDGE, SEATING AND TRANSPARENT OVERHEAD SHADE STRUCTURE
- 9- LOW PLANTING AND TREES TO NEW PARKING AREA. NEW TREE PLANTING TO FAITHFUL ST VERGE (TBC WITH COUNCIL). SCREEN PLANTING STRUCTURE WITH CLIMBER PLANTS BETWEEN FLEET CARPARK AND EXTERNAL PLANT AREA
- 10 SPRAY GRASS REINSTATEMENT TO SERVICE ROAD
- 11- SPRAY GRASS REINSTATEMENT TO AREA SURROUNDING CHILD AND FAMILY BUILDING

#### **ASSET BUILDING**

12- SPRAY GRASS REINSTATEMENT TO AREA OUTSIDE ASSET BUILDING

#### GENERAL LANDSCAPING

ALL DISTURBED AREAS TO BE REINSTATED