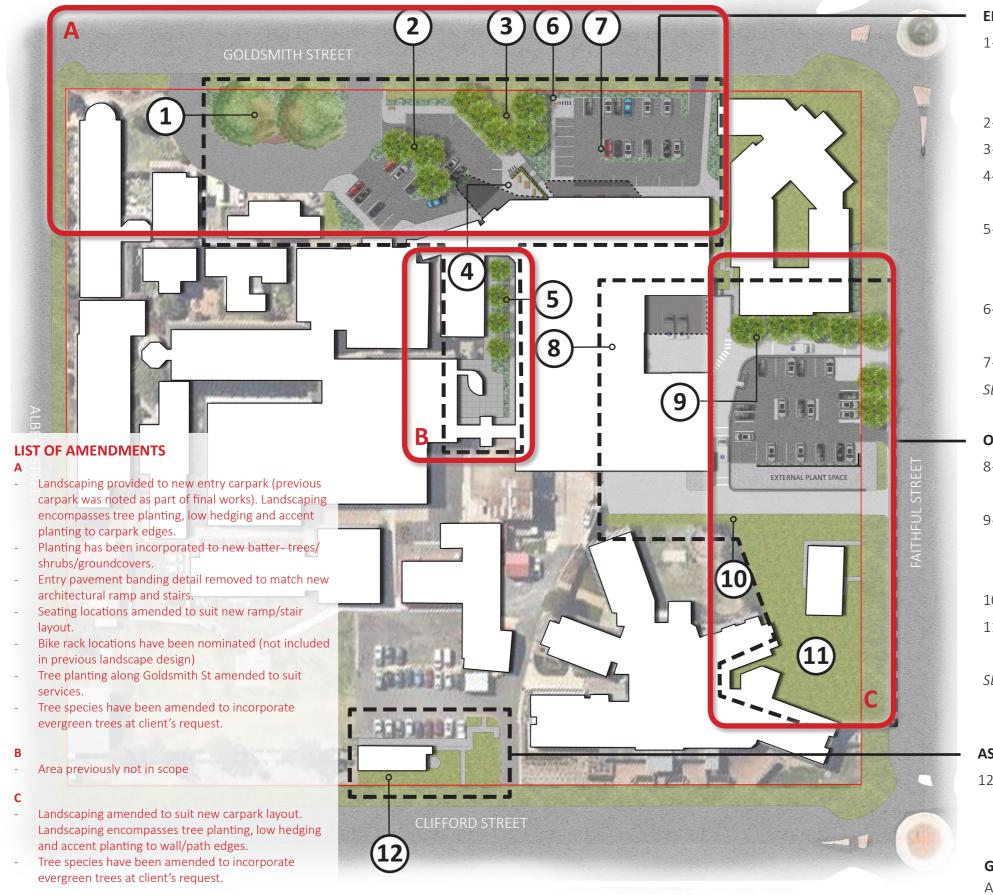

#### ENTRY AND LOWER GROUND CARPARK

- 1- SEATING AREA BENEATH EXISTING TREES WITH COMPACTED DECOMPOSED GRANITE SURFACE, STREET FURNITURE AND PLANTINGS INCLUDING ROSES RELOCATED FROM EXISTING MATERNITY AREA (PART OF FINAL WORKS)
- 2- LOW PLANTING AND TREES TO CENTRE OF NEW PARKING AREA
- 3- SPRAY GRASSING, GROUNDCOVER AND TREE PLANTING TO EMBANKMENT
- 4- NEW CONCRETE PAVING TO PATHS AND TERRACE. PLANTER BOXES WITH FEATURE PLANTING, BIKE RACKS AND STREET FURNITURE TO TERRACE AREA.
- 5- PLANTING TO AREA VISIBLE FROM PATIENT FLOW ADMIN AREA AND
  GROUND FLOOR WAITING AREA. NEW PAVING TO EXISTING FIRE STAIRS, GREEN
  WALL/CLIMBERS TO FIRE STAIR CAGE
- 6- CONCRETE FOOTPATH FROM CARPARK SURFACE TO ENTRY. NEW BENCH SEAT, BIKE RACKS AND DECIDUOUS TREES
- 7- LOW LEVEL PLANTING TO CARPARK SURROUNDS SEE J18-00478-SK002 FOR FURTHER INFORMATION

#### **OUTDOOR TERRACE, STAFF / FLEET CARPARK AND SERVICE ROAD**

- 8- OUTDOOR TERRACE WITH VARYING SURFACE TREATMENTS, PLANTER BEDS TO EDGE, SEATING AND TRANSPARENT OVERHEAD SHADE STRUCTURE
- 9- LOW PLANTING AND TREES TO NEW PARKING AREA. NEW TREE PLANTING TO FAITHFUL ST VERGE (TBC WITH COUNCIL). SCREEN PLANTING STRUCTURE WITH CLIMBER PLANTS BETWEEN FLEET CARPARK AND EXTERNAL PLANT AREA
- 10 SPRAY GRASS REINSTATEMENT TO SERVICE ROAD
- 11- SPRAY GRASS REINSTATEMENT TO AREA SURROUNDING CHILD AND FAMILY BUILDING

#### **ASSET BUILDING**

12- SPRAY GRASS REINSTATEMENT TO AREA OUTSIDE ASSET BUILDING

#### GENERAL LANDSCAPING

ALL DISTURBED AREAS TO BE REINSTATED

# **LANDSCAPE PLAN**

# **GOULBURN HOSPITAL & HEALTH SERVICES REDEVELOPMENT**

LANDSCAPE CONCEPT PLAN

DRAWING NO REV DATE PROJECT NO DRAWN BY SK001 H 07.08.2019 J18-00478 BH DRAFT