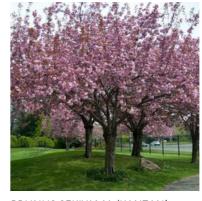

#### **TREES**

| SPECIES                                                                                                                        | COMMON NAME                                                                | SIZE HxW                                   |
|--------------------------------------------------------------------------------------------------------------------------------|----------------------------------------------------------------------------|--------------------------------------------|
| ZELKOVA SERRATA 'GREEN VASE'<br>LAGERSTROEMIA INDICA 'NATCHEZ'<br>PRUNUS SEKIYAMA 'KANZAN'<br>TRISTANIOPSIS LAURINA 'LUSCIOUS' | GREEN VASE ZELKOVA<br>CREPE MYRTLE<br>KANZAN FLOWERING CHERRY<br>WATER GUM | 14m x 10m<br>8m x 6m<br>5m x 3m<br>8m x 5m |
| HEDGING                                                                                                                        |                                                                            |                                            |
| SPECIES                                                                                                                        | COMMON NAME                                                                | SPACING                                    |
| PITTOSPORUM TENUIFOLIUM<br>WESTRINGIA FRUTICOSA                                                                                | PITTOSPORUM 'OZBREED' AUSSIE BOX                                           | 750mm<br>500mm                             |
| LOW PLANTING                                                                                                                   |                                                                            |                                            |
| SPECIES                                                                                                                        | COMMON NAME                                                                | SPACING                                    |
| LIRIOPE MUSCARI 'JUST RIGHT'<br>LOMANDRA LONGIFOLIA 'TANIKA'                                                                   | BLUE TURF LILY<br>MAT RUSH                                                 | 6/m²<br>6/m²                               |
| GROUNDCOVERS                                                                                                                   |                                                                            |                                            |
| SPECIES                                                                                                                        | COMMON NAME                                                                | SPACING                                    |
| MYOPORUM PARVIFOLIUM TRACHELOSPERMUM JASMINOIDES                                                                               | CREEPING BOOBIALLA<br>CHINESE STAR JASMINE                                 | 3/m²<br>6/m²                               |

ZELKOVA SERRATA 'GREEN VASE'

WESTRINGIA FRUTICOSA

TRISTANIOPSIS LAURINA 'LUSCIOUS'

'JUST RIGHT'

LAGERSTROEMIA INDICA

LOMANDRA LONGIFOLIA 'TANIKA'

PRUNUS SEKIYAMA 'KANZAN'

MYOPORUM PARVIFOLIUM