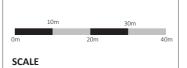

#### 1 - SEATING AREA BENEATH EXISTING TREES (PART OF FINAL WORKS)

- COMPACTED DECOMPOSED GRANITE SURFACE
- BENCH AND PICNIC TABLE STREET FURNITURE TO MATCH ACROSS SITE
- NEW PLANTING BEDS INCORPORATING ROSE GARDEN RELOCATED FROM EXISTING MATERNITY AREA
- POTENTIAL FOR EXISTING PLAQUES/MEMORIALS TO BE INCORPORATED

#### 2 - NEW PARKING AREA ISLAND

- LOW GROUNDCOVER PLANTING
- DECIDUOUS TREE PLANTING- CLEAR TRUNKED TO ALLOW MAXIMUM SURVEILANCE

#### 3 - EMBANKMENT

- SPRAY GRASSING TO GRADED AREA TO ALLOW FOR CHILDREN'S PLAY/ PICNICING
- LOW PLANTING TO INTERFACES
- DECIDUOUS TREE PLANTING

#### 4- TERRACE AREA / ENTRY

- NEW CONCRETE PAVING
- BENCH SEATING LOCATED ALONG ENTRY RAMP
- BIKE RACKS TO TOP OF STAIRS
- PLANTER BOXES WITH ACCENT FEATURE PLANTING TO TERRACE AREA
- BENCH AND TABLE STREET FURNITURE TO TERRACE AREA
- POTENTIAL FOR EXISTING PLAQUES/MEMORIALS TO BE INCORPORATED

#### 5 - INTERNAL COURTYARD

- DECIDUOUS TREES AND LOW PLANTING TO PROVIDE 'GREENERY' VISIBLE FROM PATIENT FLOW ADMIN AREA AND GROUND FLOOR WAITING AREA

#### 6- CARPARK TRANSITION

- NEW CONCRETE FOOTPATH FROM CARPARK SURFACE TO ENTRY.
- NEW PLANTING ADJACENT FOOTPATH WITH DECIDUOUS TREES FOR SHADE
- BIKE RACKS AND BENCH SEAT ADAJCENT TO CARPARK

#### 7 - LOW LEVEL PLANTING TO CARPARK SURROUNDS

- 8- PARKING AREA
- LOW PLANTING/GROUNDCOVERS TO AREAS ADJACENT TO PARKING
- DECIDUOUS TREE PLANTING (WITHIN DEEP ROOT PLANTING AREA)
- 9- PARKING AREA
- LOW PLANTING/GROUNDCOVERS TO AREAS ADJACENT TO PARKING
- DECIDUOUS TREE PLANTING (WITHIN DEEP ROOT PLANTING AREA)
- TREE PLANTING TO FAITHFUL ST VERGE (ON COUNCIL LAND)
- VERTICAL SCREENING STRUCTURE (WIRE MESH INFILL) WITH CLIMBER PLANTINGS