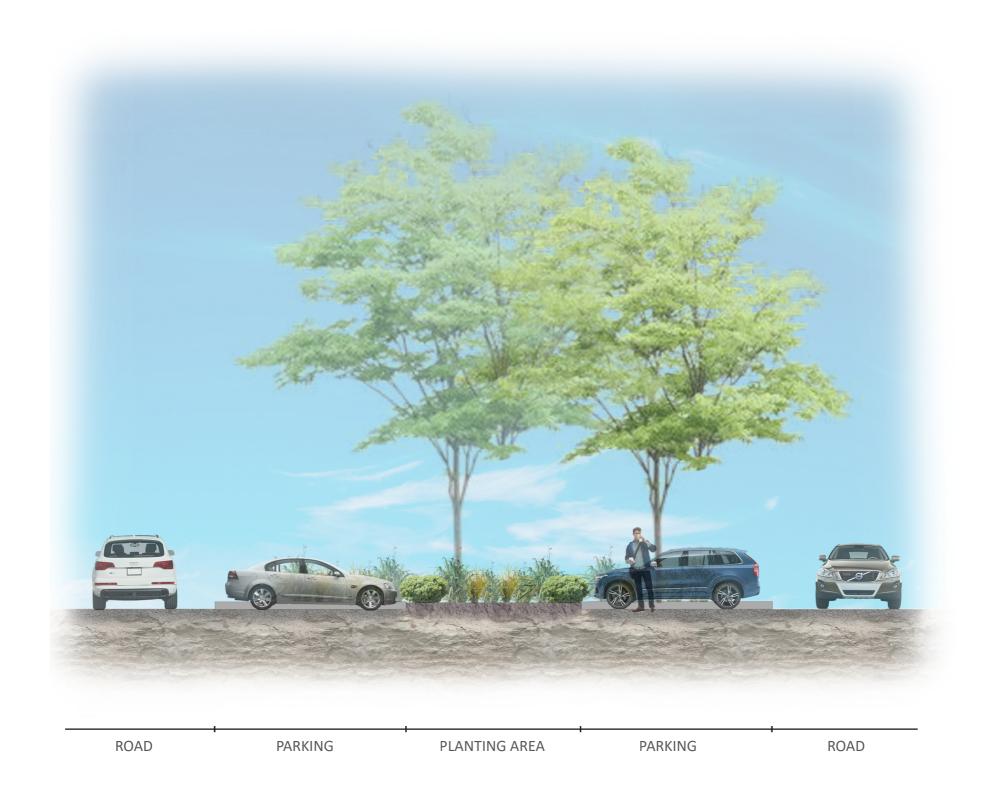

#### 7 - LOW LEVEL PLANTING TO CARPARK SURROUNDS

- 8- PARKING AREA
- LOW PLANTING/GROUNDCOVERS TO AREAS ADJACENT TO PARKING
- DECIDUOUS TREE PLANTING (WITHIN DEEP ROOT PLANTING AREA)
- 9- PARKING AREA
- LOW PLANTING/GROUNDCOVERS TO AREAS ADJACENT TO PARKING
- DECIDUOUS TREE PLANTING (WITHIN DEEP ROOT PLANTING AREA)
- TREE PLANTING TO FAITHFUL ST VERGE (ON COUNCIL LAND)
- VERTICAL SCREENING STRUCTURE (WIRE MESH INFILL) WITH CLIMBER PLANTINGS

TO SCREEN BETWEEN CARPARK AND EXTERNAL PLANT SPACE

ENTRY LANDSCAPE L-003

SECTION A L-004