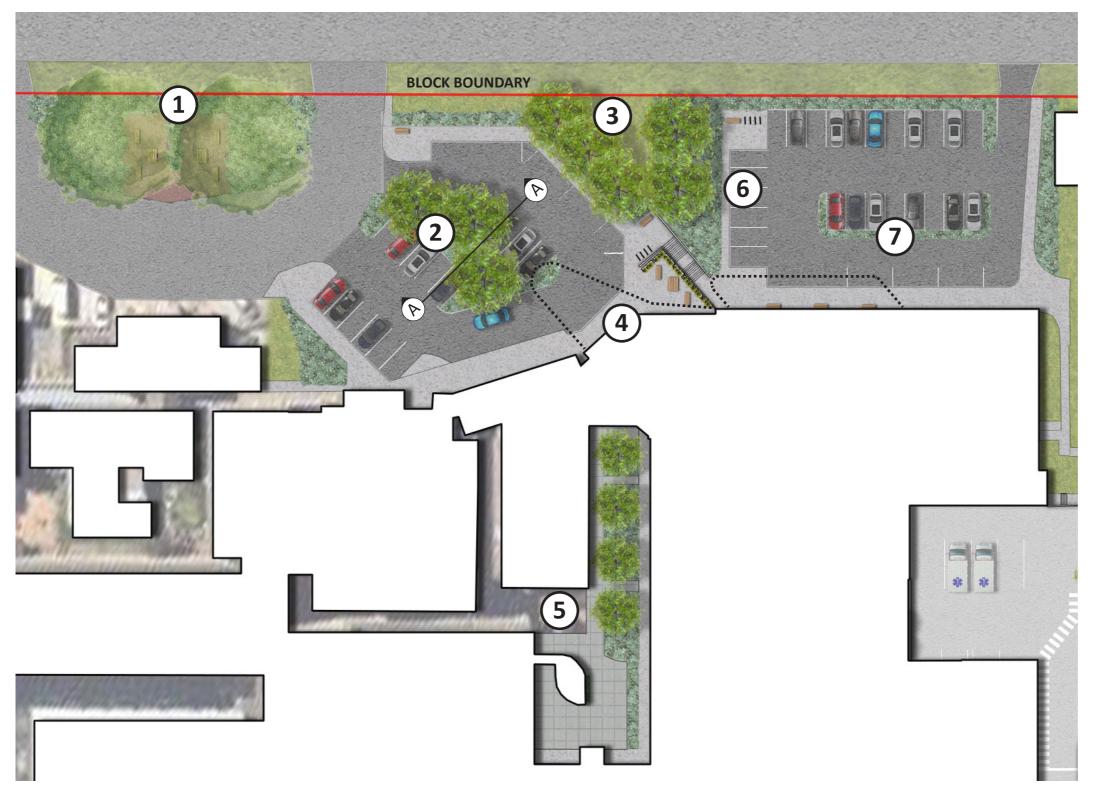

#### 7 - LOW LEVEL PLANTING TO CARPARK SURROUNDS

- 8- PARKING AREA
- LOW PLANTING/GROUNDCOVERS TO AREAS ADJACENT TO PARKING
- DECIDUOUS TREE PLANTING (WITHIN DEEP ROOT PLANTING AREA)
- 9- PARKING AREA
- LOW PLANTING/GROUNDCOVERS TO AREAS ADJACENT TO PARKING
- DECIDUOUS TREE PLANTING (WITHIN DEEP ROOT PLANTING AREA)
- TREE PLANTING TO FAITHFUL ST VERGE (ON COUNCIL LAND)
- VERTICAL SCREENING STRUCTURE (WIRE MESH INFILL) WITH CLIMBER PLANTINGS

TO SCREEN BETWEEN CARPARK AND EXTERNAL PLANT SPACE

ENTRY LANDSCAPE L-003

SECTION A L-004