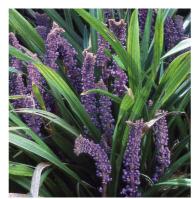

#### **TREES**

| SPECIES                                                                                                                        | COMMON NAME                                                                | SIZE HxW                                   |
|--------------------------------------------------------------------------------------------------------------------------------|----------------------------------------------------------------------------|--------------------------------------------|
| ZELKOVA SERRATA 'GREEN VASE'<br>LAGERSTROEMIA INDICA 'NATCHEZ'<br>PRUNUS SEKIYAMA 'KANZAN'<br>TRISTANIOPSIS LAURINA 'LUSCIOUS' | GREEN VASE ZELKOVA<br>CREPE MYRTLE<br>KANZAN FLOWERING CHERRY<br>WATER GUM | 14m x 10m<br>8m x 6m<br>5m x 3m<br>8m x 5m |
| HEDGING                                                                                                                        |                                                                            |                                            |
| SPECIES                                                                                                                        | COMMON NAME                                                                | SPACING                                    |
| PITTOSPORUM TENUIFOLIUM<br>WESTRINGIA FRUTICOSA                                                                                | PITTOSPORUM 'OZBREED' AUSSIE BOX                                           | 750mm<br>500mm                             |
| LOW PLANTING                                                                                                                   |                                                                            |                                            |
| SPECIES                                                                                                                        | COMMON NAME                                                                | SPACING                                    |
| LIRIOPE MUSCARI 'JUST RIGHT'<br>LOMANDRA LONGIFOLIA 'TANIKA'                                                                   | BLUE TURF LILY<br>MAT RUSH                                                 | 6/m²<br>6/m²                               |
| GROUNDCOVERS                                                                                                                   |                                                                            |                                            |
| SPECIES                                                                                                                        | COMMON NAME                                                                | SPACING                                    |
| MYOPORUM PARVIFOLIUM TRACHELOSPERMUM JASMINOIDES                                                                               | CREEPING BOOBIALLA<br>CHINESE STAR JASMINE                                 | 3/m²<br>6/m²                               |

ZELKOVA SERRATA 'GREEN VASE'

WESTRINGIA FRUTICOSA

TRISTANIOPSIS LAURINA 'LUSCIOUS'

'JUST RIGHT'

LAGERSTROEMIA INDICA

LOMANDRA LONGIFOLIA 'TANIKA'

PRUNUS SEKIYAMA 'KANZAN'

MYOPORUM PARVIFOLIUM